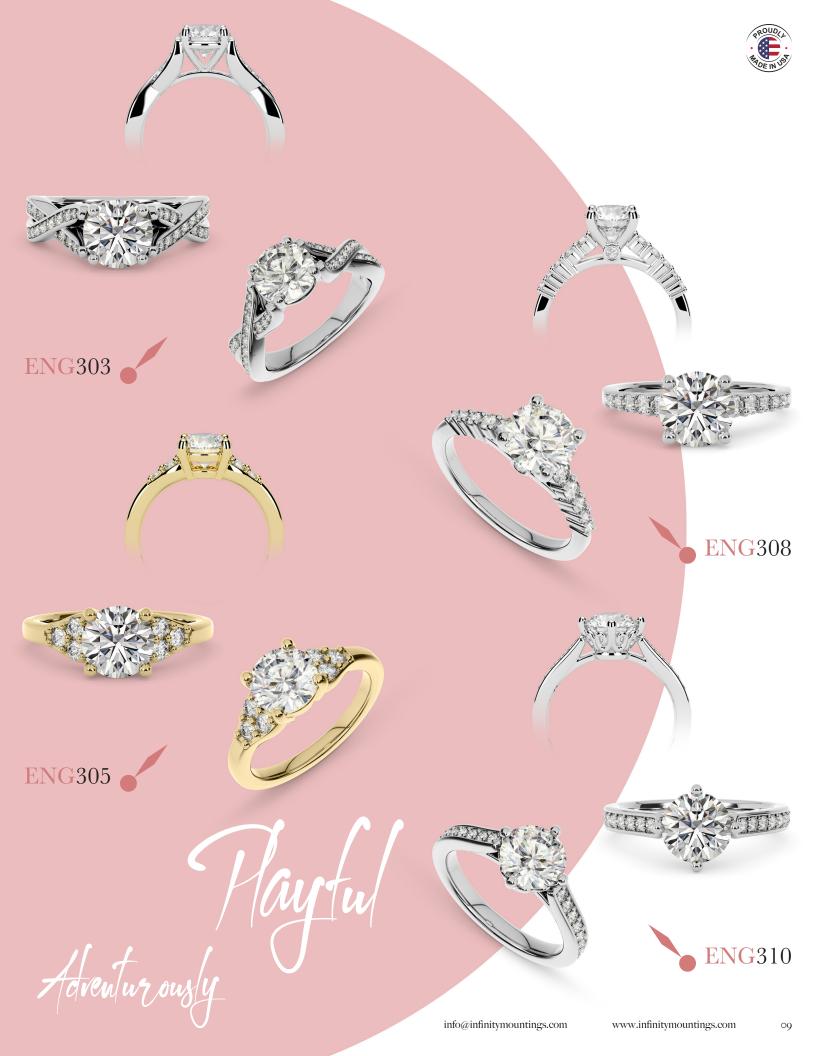

s conducted *IN-HOUSE*, within our 5,000 square foot facility. Our location gives us the ability to access talented craftspeople, equipment, prime resources and knowledge of the latest fashion trends.

### Our Motto

Our motto is "Zero to Infinity in Five Days." This is the backbone of our operation. Nearly any customized piece can be delivered to any client within 5 business days from CAD approval. We offer responsive customer service and high quality standards, previously unmatched in the jewelry industry.

## Our Promise & Special Offer

Our promise is exceeding your expectations with 100% Satisfaction on every order. Just ask any of our customers. Try us and enjoy 3% off any casting order and 7% off any finished order with diamonds. Use code FLY2037 on your first order.



























# From Sketch to Junish by INFINITY MOUNTINGS & CASTING



Sketch to CAD Drawing; \*\*

As quick as 48 Hours



\*\* 3D Wax Model Printing;
Within 48 Hours



\* Casting;

Based on your order, casting will be done in 14K, 18K, Platinum or Palladium

## Finished Merchandise; \*\*

Will be available with diamonds or your choice of gemstones in 5 business days.







# Infinity Mountings Is Now A Preferred Vendor On Clever Gem

Get Our Styles Directly On Your Website; Seamlessly!









Clever Gem is a cloud-based networking platform empowering retailers to increase their sales with the latest marketing tools.

By connecting to Infinity Mountings in Clever Gem platform, you don't need to exchange spreadsheets or zip files of images anymore.

- Connect Instantly
- Set Your Marku