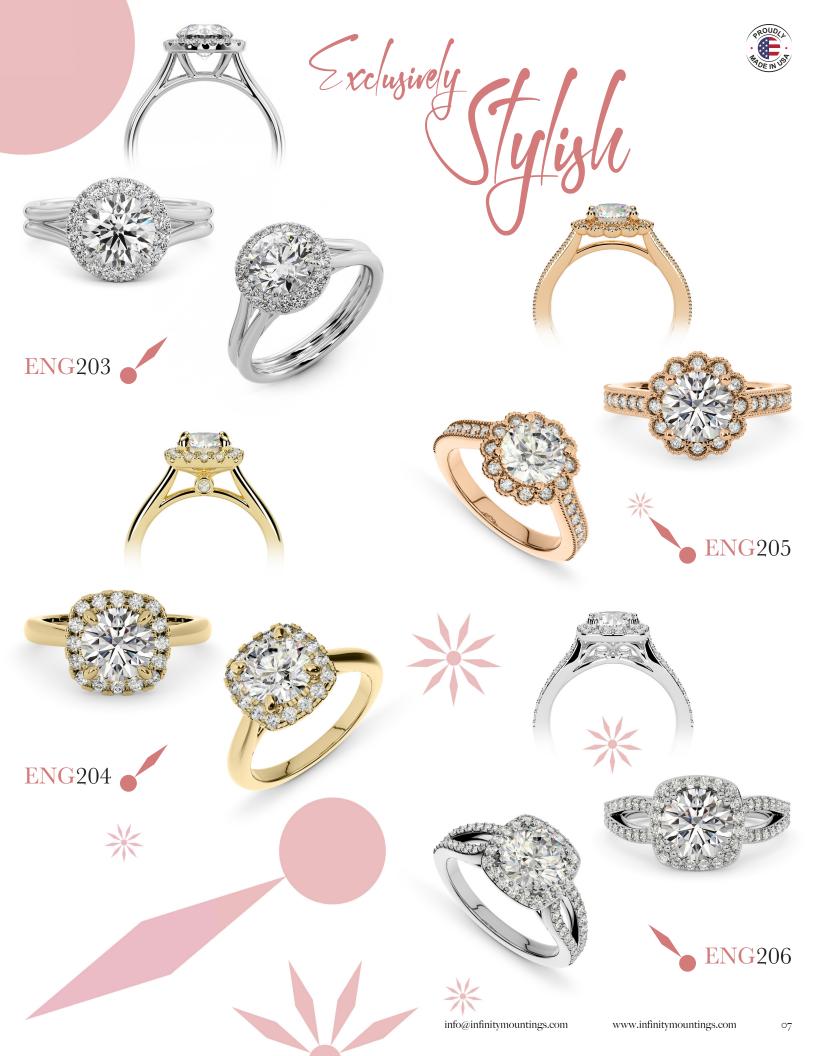

on is conducted *IN-HOUSE*, within our 5,000 square foot facility. Our location gives us the ability to access talented craftspeople, equipment, prime resources and knowledge of the latest fashion trends.

### Our Motto

Our motto is "Zero to Infinity in Five Days." This is the backbone of our operation. Nearly any customized piece can be delivered to any client within 5 business days from CAD approval. We offer responsive customer service and high quality standards, previously unmatched in the jewelry industry.

## Our Promise & Special Offer

Our promise is exceeding your expectations with 100% Satisfaction on every order. Just ask any of our customers. Try us and enjoy 3% off any casting order and 7% off any finished order with diamonds. Use code FLY2037 on your first order.



























# From Sketch to Junish by INFINITY MOUNTINGS & CASTING



Sketch to CAD Drawing; \*\*

As quick as 48 Hours



\*\* 3D Wax Model Printing;
Within 48 Hours



\* Casting;

Based on your order, casting will be done in 14K, 18K, Platinum or Palladium

## Finished Merchandise; \*\*

Will be available with diamonds or your choice of gemstones in 5 business days.







# Infinity Mountings Is Now A Preferred Vendor On Clever Gem

Get Our Styles Directly On Your Website; Seamlessly!









Clever Gem is a cloud-based networking platform empowering retailers to increase their sales with the latest marketing tools.

By connecting to Infinity Mountings in Clever Gem platform, you don't need to exchange spreadsheets or zip files of images anymore.

- Connect Instantly
- Set Your M