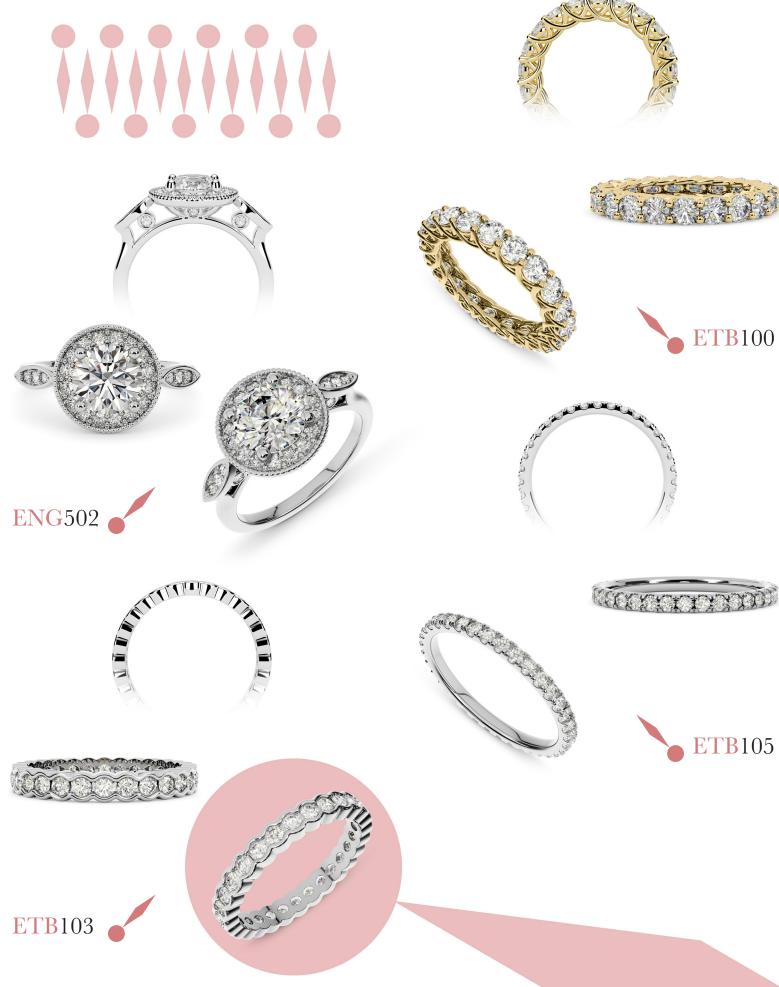

ucted *IN-HOUSE*, within our 5,000 square foot facility. Our location gives us the ability to access talented craftspeople, equipment, prime resources and knowledge of the latest fashion trends.

### Our Motto

Our motto is "Zero to Infinity in Five Days." This is the backbone of our operation. Nearly any customized piece can be delivered to any client within 5 business days from CAD approval. We offer responsive customer service and high quality standards, previously unmatched in the jewelry industry.

## Our Promise & Special Offer

Our promise is exceeding your expectations with 100% Satisfaction on every order. Just ask any of our customers. Try us and enjoy 3% off any casting order and 7% off any finished order with diamonds. Use code FLY2037 on your first order.



























# From Sketch to Junish by INFINITY MOUNTINGS & CASTING



Sketch to CAD Drawing; \*\*

As quick as 48 Hours



\*\* 3D Wax Model Printing;
Within 48 Hours



\* Casting;

Based on your order, casting will be done in 14K, 18K, Platinum or Palladium

## Finished Merchandise; \*\*

Will be available with diamonds or your choice of gemstones in 5 business days.







# Infinity Mountings Is Now A Preferred Vendor On Clever Gem

Get Our Styles Directly On Your Website; Seamlessly!









Clever Gem is a cloud-based networking platform empowering retailers to increase their sales with the latest marketing tools.

By connecting to Infinity Mountings in Clever Gem platform, you don't need to exchange spreadsheets or zip files of images anymore.

- Connect Instantly
- Set Your Markup Reta