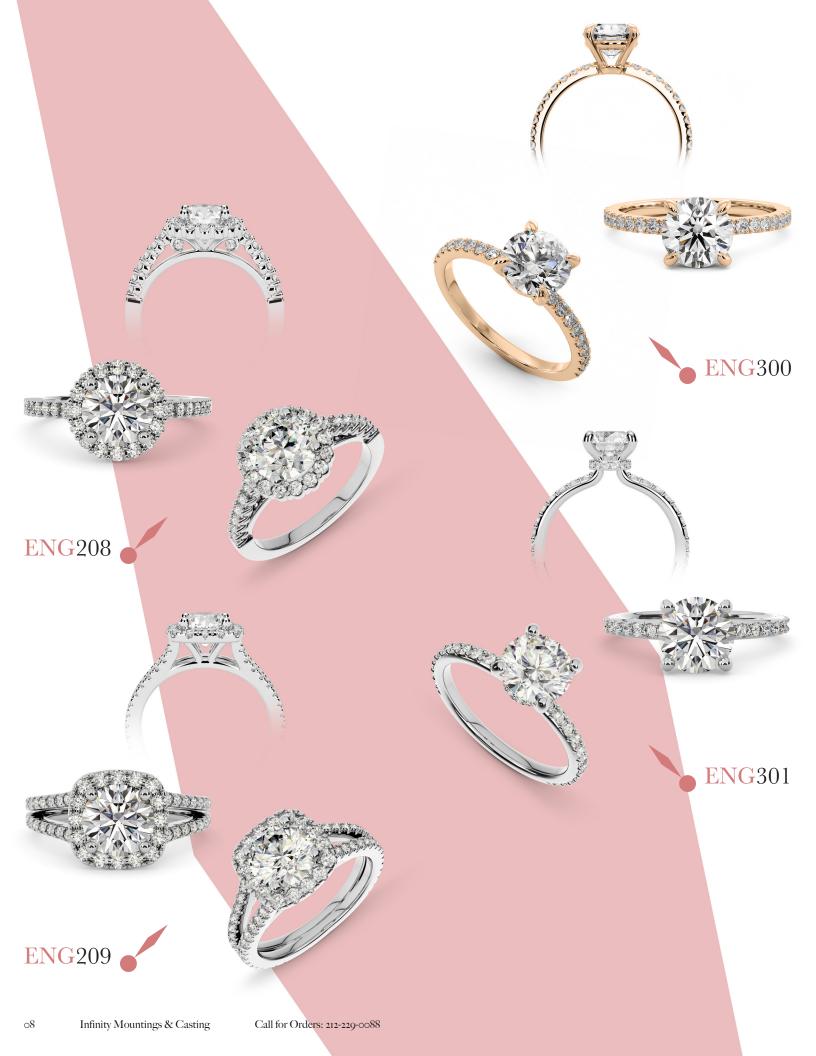

is conducted *IN-HOUSE*, within our 5,000 square foot facility. Our location gives us the ability to access talented craftspeople, equipment, prime resources and knowledge of the latest fashion trends.

### Our Motto

Our motto is "Zero to Infinity in Five Days." This is the backbone of our operation. Nearly any customized piece can be delivered to any client within 5 business days from CAD approval. We offer responsive customer service and high quality standards, previously unmatched in the jewelry industry.

## Our Promise & Special Offer

Our promise is exceeding your expectations with 100% Satisfaction on every order. Just ask any of our customers. Try us and enjoy 3% off any casting order and 7% off any finished order with diamonds. Use code FLY2037 on your first order.



























# From Sketch to Junish by INFINITY MOUNTINGS & CASTING



Sketch to CAD Drawing; \*\*

As quick as 48 Hours



\*\* 3D Wax Model Printing;
Within 48 Hours



\* Casting;

Based on your order, casting will be done in 14K, 18K, Platinum or Palladium

## Finished Merchandise; \*\*

Will be available with diamonds or your choice of gemstones in 5 business days.







# Infinity Mountings Is Now A Preferred Vendor On Clever Gem

Get Our Styles Directly On Your Website; Seamlessly!









Clever Gem is a cloud-based networking platform empowering retailers to increase their sales with the latest marketing tools.

By connecting to Infinity Mountings in Clever Gem platform, you don't need to exchange spreadsheets or zip files of images anymore.

- Connect Instantly
- Set Your Mar