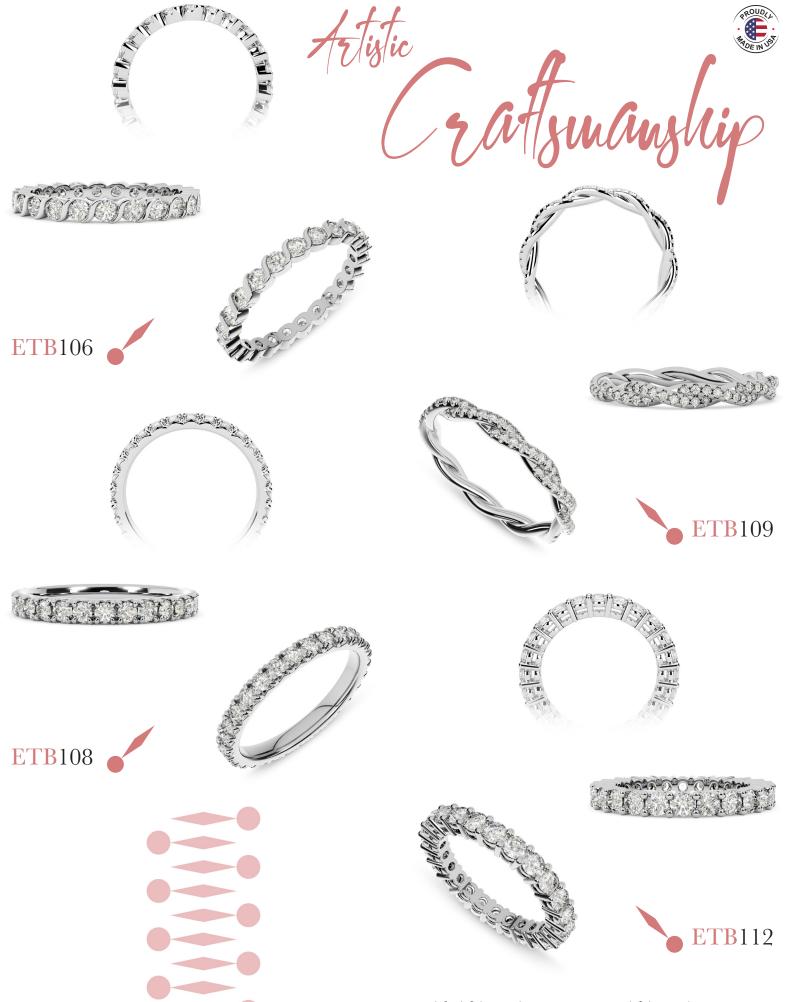

ted *IN-HOUSE*, within our 5,000 square foot facility. Our location gives us the ability to access talented craftspeople, equipment, prime resources and knowledge of the latest fashion trends.

### Our Motto

Our motto is "Zero to Infinity in Five Days." This is the backbone of our operation. Nearly any customized piece can be delivered to any client within 5 business days from CAD approval. We offer responsive customer service and high quality standards, previously unmatched in the jewelry industry.

## Our Promise & Special Offer

Our promise is exceeding your expectations with 100% Satisfaction on every order. Just ask any of our customers. Try us and enjoy 3% off any casting order and 7% off any finished order with diamonds. Use code FLY2037 on your first order.



























# From Sketch to Junish by INFINITY MOUNTINGS & CASTING



Sketch to CAD Drawing; \*\*

As quick as 48 Hours



\*\* 3D Wax Model Printing;
Within 48 Hours



\* Casting;

Based on your order, casting will be done in 14K, 18K, Platinum or Palladium

## Finished Merchandise; \*\*

Will be available with diamonds or your choice of gemstones in 5 business days.







# Infinity Mountings Is Now A Preferred Vendor On Clever Gem

Get Our Styles Directly On Your Website; Seamlessly!









Clever Gem is a cloud-based networking platform empowering retailers to increase their sales with the latest marketing tools.

By connecting to Infinity Mountings in Clever Gem platform, you don't need to exchange spreadsheets or zip files of images anymore.

- Connect Instantly
- Set Your Markup Retail