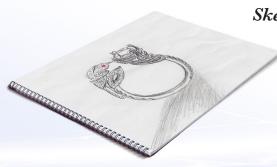

# From Sketch to Junish by INFINITY MOUNTINGS & CASTING

Sketch to CAD Drawing; \*\*

As quick as 48 Hours

\*\* 3D Wax Model Printing;
Within 48 Hours

\* Casting;

Based on your order, casting will be done in 14K, 18K, Platinum or Palladium