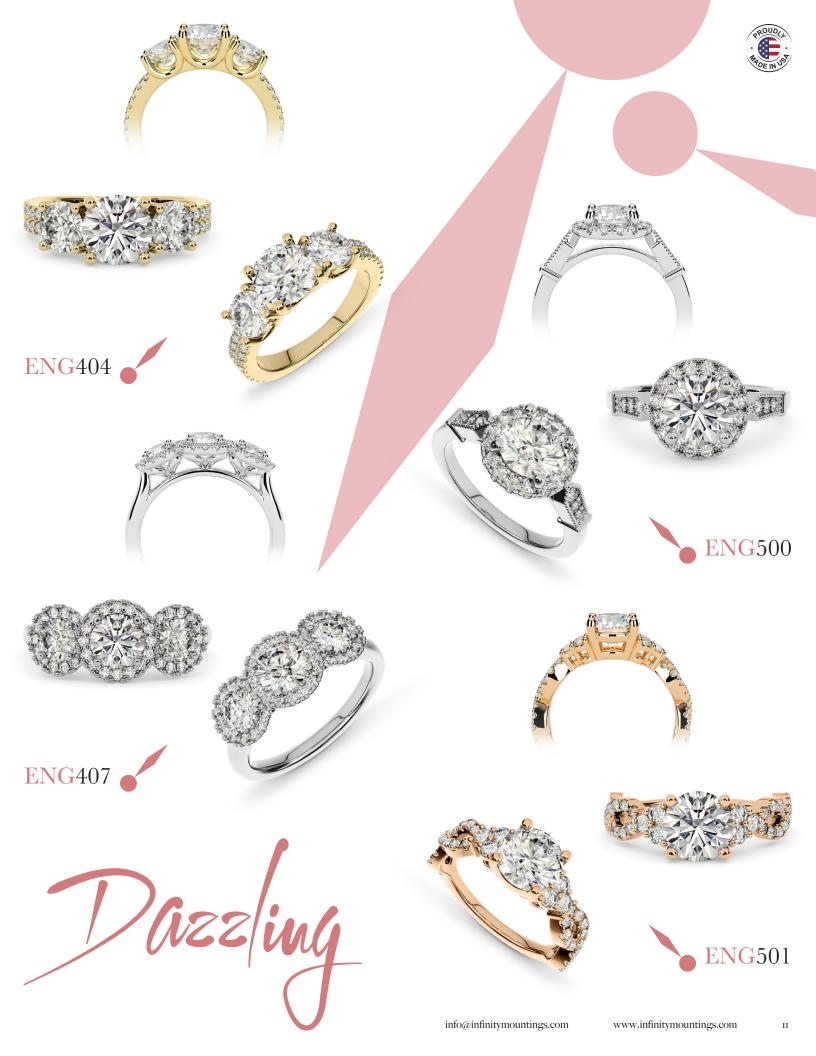

nducted *IN-HOUSE*, within our 5,000 square foot facility. Our location gives us the ability to access talented craftspeople, equipment, prime resources and knowledge of the latest fashion trends.

### Our Motto

Our motto is "Zero to Infinity in Five Days." This is the backbone of our operation. Nearly any customized piece can be delivered to any client within 5 business days from CAD approval. We offer responsive customer service and high quality standards, previously unmatched in the jewelry industry.

## Our Promise & Special Offer

Our promise is exceeding your expectations with 100% Satisfaction on every order. Just ask any of our customers. Try us and enjoy 3% off any casting order and 7% off any finished order with diamonds. Use code FLY2037 on your first order.



























# From Sketch to Junish by INFINITY MOUNTINGS & CASTING



Sketch to CAD Drawing; \*\*

As quick as 48 Hours



\*\* 3D Wax Model Printing;
Within 48 Hours



\* Casting;

Based on your order, casting will be done in 14K, 18K, Platinum or Palladium

## Finished Merchandise; \*\*

Will be available with diamonds or your choice of gemstones in 5 business days.







# Infinity Mountings Is Now A Preferred Vendor On Clever Gem

Get Our Styles Directly On Your Website; Seamlessly!









Clever Gem is a cloud-based networking platform empowering retailers to increase their sales with the latest marketing tools.

By connecting to Infinity Mountings in Clever Gem platform, you don't need to exchange spreadsheets or zip files of images anymore.

- Connect Instantly
- Set Your Markup Re