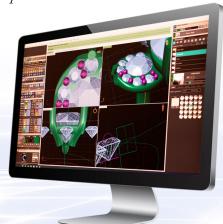

# From Sketch to Junish by INFINITY MOUNTINGS & CASTING

Sketch to CAD Drawing; \*\*

As quick as 48 Hours

\*\* 3D Wax Model Printing;
Within 48 Hours

\* Casting;

Based on your order, casting will be done in 14K, 18K, Platinum or Palladium