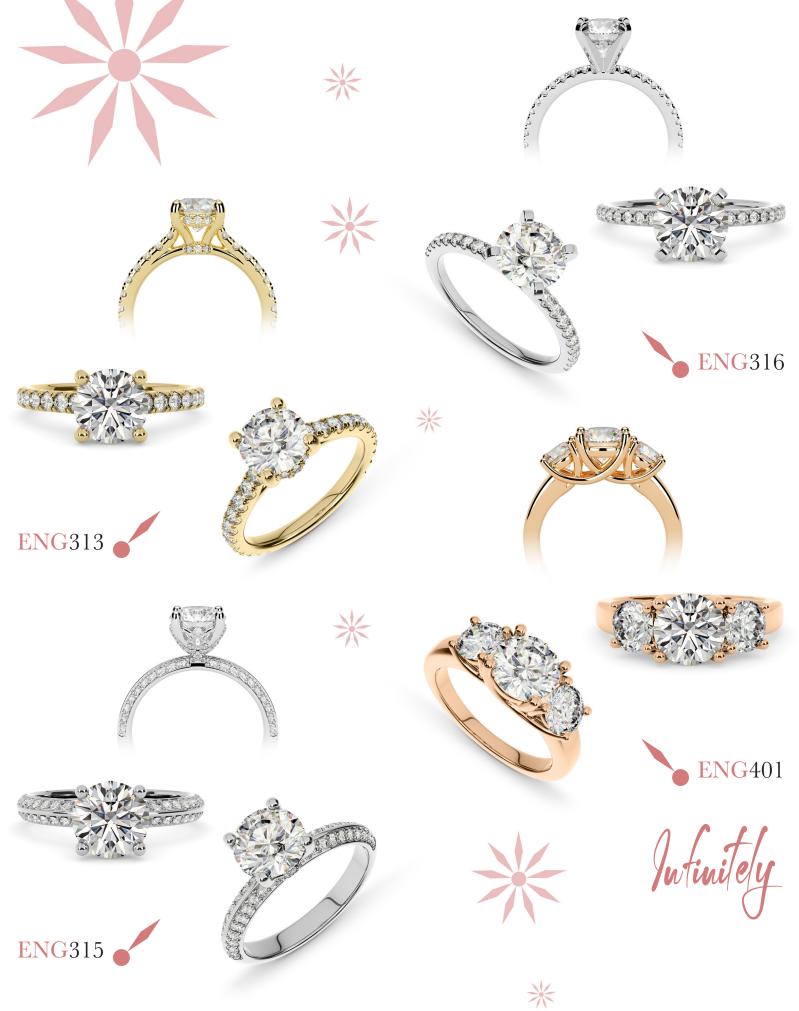

conducted *IN-HOUSE*, within our 5,000 square foot facility. Our location gives us the ability to access talented craftspeople, equipment, prime resources and knowledge of the latest fashion trends.

### Our Motto

Our motto is "Zero to Infinity in Five Days." This is the backbone of our operation. Nearly any customized piece can be delivered to any client within 5 business days from CAD approval. We offer responsive customer service and high quality standards, previously unmatched in the jewelry industry.

## Our Promise & Special Offer

Our promise is exceeding your expectations with 100% Satisfaction on every order. Just ask any of our customers. Try us and enjoy 3% off any casting order and 7% off any finished order with diamonds. Use code FLY2037 on your first order.



























# From Sketch to Junish by INFINITY MOUNTINGS & CASTING



Sketch to CAD Drawing; \*\*

As quick as 48 Hours



\*\* 3D Wax Model Printing;
Within 48 Hours



\* Casting;

Based on your order, casting will be done in 14K, 18K, Platinum or Palladium

## Finished Merchandise; \*\*

Will be available with diamonds or your choice of gemstones in 5 business days.







# Infinity Mountings Is Now A Preferred Vendor On Clever Gem

Get Our Styles Directly On Your Website; Seamlessly!









Clever Gem is a cloud-based networking platform empowering retailers to increase their sales with the latest marketing tools.

By connecting to Infinity Mountings in Clever Gem platform, you don't need to exchange spreadsheets or zip files of images anymore.

- Connect Instantly
- Set Your Markup